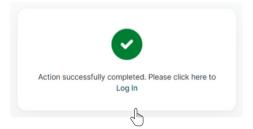

## Step 4

Locate your password reset email from Learn Stage. Then, click the link in the email to reset your password.

5 Step 5

Enter your new password and click **Save Password**.

Step 6

View the confirmation screen to confirm your password was reset. Then, click **Log In** to return to the login area to log in.