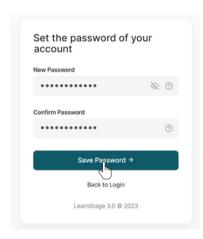

## Step 4

Locate your password reset email from Learn Stage. Then, click the link in the email to reset your password.

5 Step 5

Enter your new password and click **Save Password**.

Step 6

View the confirmation screen to confirm your password was reset. Then, click **Log In** to return to the login area to log in.