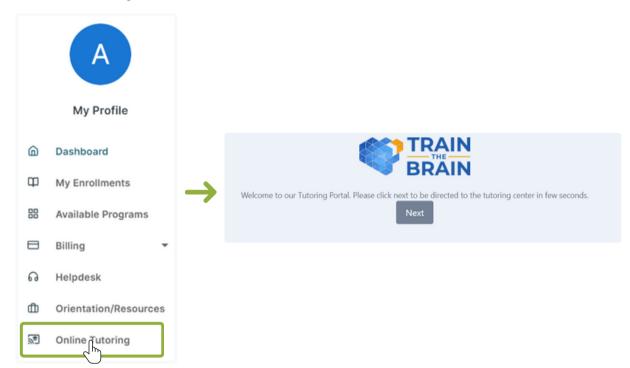

## Online Tutoring through Train the Brain

Access online tutoring on the main menu of your Learn Stage account. Schedule up to three tutoring sessions each week.

4