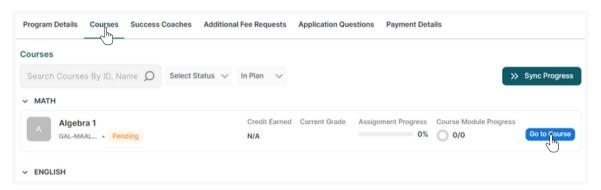

## Step 2

Scroll down to the horizontal menu with tabs. Then, select the **Courses** tab to view your enrolled courses.

To access coursework, click Go to Course

3