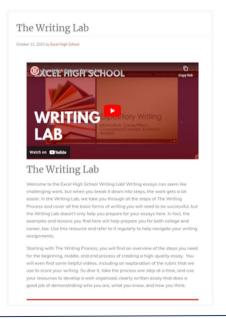

## **The Writing Lab**

Use the Writing Lab to learn about the writing process and different types of writing that you may need to use in your courses. Go to <a href="https://www.excelhighschool.com/the-writing-lab">www.excelhighschool.com/the-writing-lab</a>