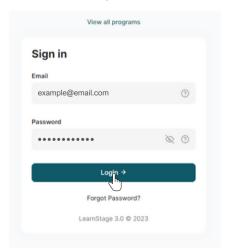

## Step 3

Enter your username and password and click **Login**. If you forgot your password, refer to page 2-3 for steps to recover your password.

Username: The **email** entered at the time of enrollment.

Password: The password created at the time of enrollment.