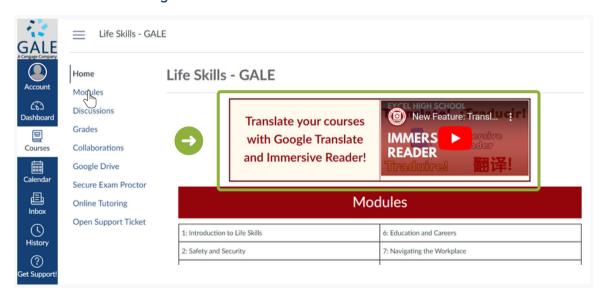

#### **Orientation Course**

Start with the orientation course for videos, guides, and resources on using the system and succeeding in your courses.

Google Translate and Immersive Reader

Watch the video on each course home page to learn how to download the Immersive Reader and use Google Translate in courses.