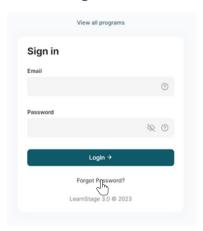

**PAGE** 

# Contents

1

Login Steps

2

Password Recovery

4

Course Access Steps

6

Course Resources

8

**Accessing Support** 





## **Login Steps**

1

## Step 1

Access Google Chrome.



2

## Step 2

Go to <u>live.learnstage.com/exceled/gale/login</u> to access the Learn Stage login. Then, click **Student Login**.



3

## Step 3

Enter your username and password and click **Login**. If you forgot your password, refer to page 2-3 for steps to recover your password.

Username: The **email** entered at the time of enrollment.

Password: The password created at the time of enrollment.







## **Password Recovery**

If you forgot your password for logging in, follow the steps below to reset it.

1

## Step 1

Select Forgot Password? at the bottom of the login area.



2

## Step 2

Enter the email address you used to create your account and click **Send Request**.



3

#### Step 3

You will receive a notification that a password reset link has been sent to your email. Locate your email to complete the next step.

A password reset link has been sent to your primary email



## **Password Recovery**

4

## Step 4

Locate your password reset email from Learn Stage. Then, click the link in the email to reset your password.



5 Step 5

Enter your new password and click **Save Password**.



Step 6

View the confirmation screen to confirm your password was reset. Then, click **Log In** to return to the login area to log in.





## **Course Access Steps**

1

#### Step 1

Locate the **Dashboard** on the main menu. Then, click on **Course Details** below y