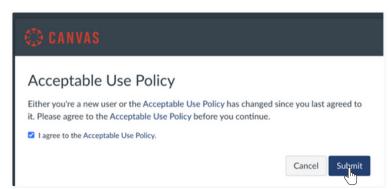

o your primary email



## **Password Recovery**

4

## Step 4

Locate your password reset email from Learn Stage. Then, click the link in the email to reset your password.



5 Step 5

Enter your new password and click **Save Password**.



Step 6

View the confirmation screen to confirm your password was reset. Then, click **Log In** to return to the login area to log in.





## **Course Access Steps**

1

#### Step 1

Locate the **Dashboard** on the main menu. Then, click on **Course Details** below your program name to open the **Enrollment Details** page.



2

## Step 2

Scroll down to the horizontal menu with tabs. Then, select the **Courses** tab to view your enrolled courses.

To access coursework, click Go to Course



3

#### Step 3

Agree to the Canvas Acceptable Use Policy.





## **Course Access Steps (cont.)**



#### Step 4

Accept your courses.



5

#### Step 5

Locate your course list by selecting **Courses** on the main menu. Navigate to a course home page by clicking on a course from the list.



6

#### Step 6

Once on the course home page, access course readings, activities, and assignments by clicking **Modules** on the course menu.





#### **Course Resources**



#### **Orientation Course**

Start with the orientation course for videos, guides, and resources on using the system and succeeding in your courses.



Google Translate and Immersive Reader

Watch the video on each course home page to learn how to download the Immersive Reader and use Google Translate in courses.





#### **Course Resources**

3

## Online Tutoring through Train the Br