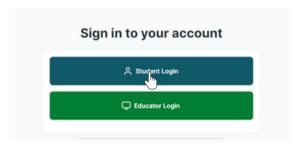

## Step 2

Go to <u>live.learnstage.com/exceled/gale/login</u> to access the Learn Stage login. Then, click **Student Login**.

3