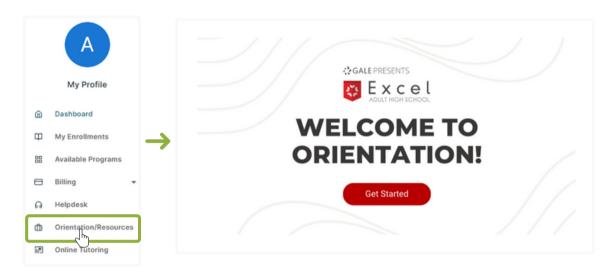

#### **Orientation Course**

Start with the orientation course for videos, guides, and resources on using the system and succeeding in your courses.

Google Translate and Immersive Reader

Watch the video on each course home page to learn how to download the Immersive Reader and use Google Translate in courses.