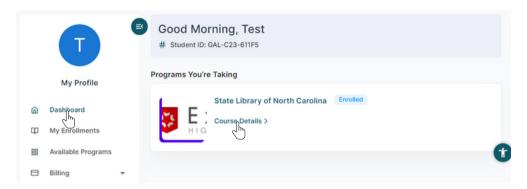

#### Step 1

Locate the **Dashboard** on the main menu. Then, click on **Course Details** below your program name to open the **Enrollment Details** page.

2