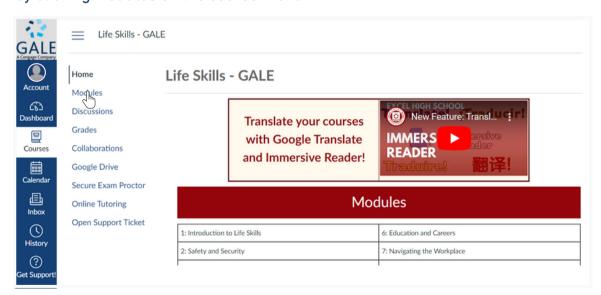

#### Step 6

Once on the course home page, access course readings, activities, and assignments by clicking **Modules** on the course menu.