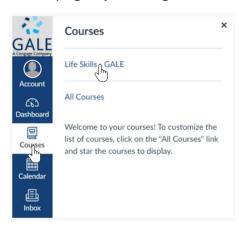

#### Step 5

Locate your course list by selecting **Courses** on the main menu. Navigate to a course home page by clicking on a course from the list.

6