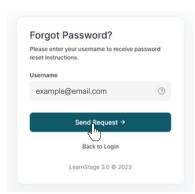

## Step 2

Enter the email address you used to create your account and click **Send Request**.

3